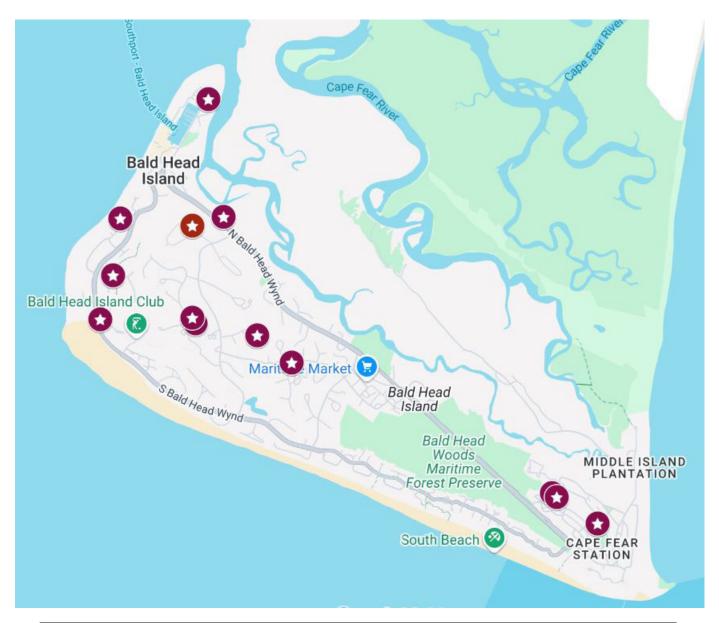

## Porch Island Treasures

Saturday, June 14, 2025 9:00am-1:00pm

Fill up your treasure chest!

Use the QR Code to finde the online map and adress list of homeowners selling or giving away items on their porches.