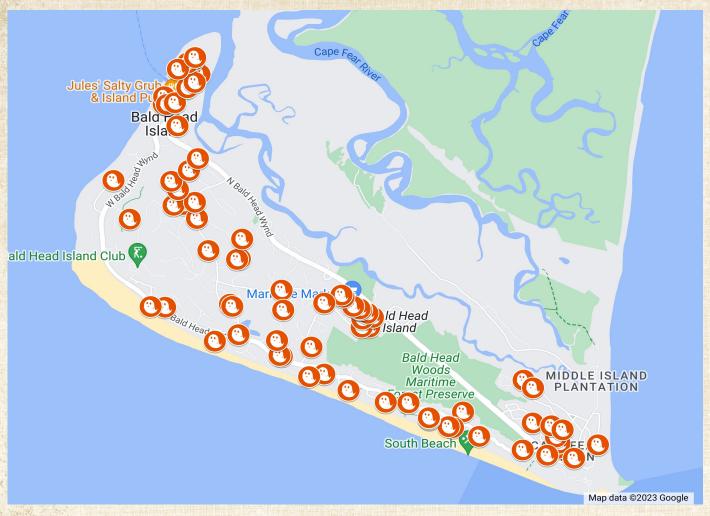

## ~ Listed in order of a suggested BHI loop route ~

| Harbour                        |                      |
|--------------------------------|----------------------|
| Sims                           | 208 Row Boat Row     |
| Lautner                        | 105 Turks Head Court |
| Lonegan                        | 55 Transom Row       |
| Zeman                          | 50 Transom Row       |
| Marsh Harbour Inn              | 21 Keelson Row       |
| Bald Head Island Inn           | 2 Keelson Row        |
| BHI Yacht Club                 | 88 Keelson Row       |
| East Beach Surf Shop           | 96 Keelson Row       |
| Jules' Salty Grub & Island Pub | 10 Marina Wynd       |
| Intracoastal Vacation Rentals  | 6 Marina Wynd        |
| Hatchling Hut                  | 4 Marina Wynd        |
| Riverside Adventure            | 10 Marina Wynd       |
| Cary Cart Rentals              | 1 Marina Way         |
| Old Baldy Gift Shop            | 101 Lighthouse Wynd  |

| Forest    |                          |
|-----------|--------------------------|
| Gifford   | 110 North Bald Head Wynd |
| Van Ness  | 19 Dowitcher Trail       |
| Leonard   | 38 Dowitcher Trail       |
| O'Bryant  | 54 Dowitcher Trail       |
| Arata     | 112 Stede Bonnet Wynd    |
| Stephen   | 1 Sabal Palm Trail       |
| Bowes     | 1 Sabal Palm Court       |
| Mears     | 15 Fort Holmes Trail     |
| Carpenter | 21 Fort Holmes Trail     |
| Stuver    | 218 Stede Bonnet Wynd    |
| Watson    | 17 Bay Tree Trail        |
| Delosso   | 19 Bay Tree Trail        |
| Cress     | 1 Ibis Roost             |
| Berry     | 120 Edward Teach Wynd    |
| Feeney    | 203 Muscadine Wynd       |
| Thomas    | 5 Palm Court             |

| Maritime Shops         |                            |
|------------------------|----------------------------|
| Salty Paws             | 2 A Maritime Way           |
| Bald Head Bottle       | 2 Maritime Way             |
| Bald Head Blues        | 8 Maritime Way             |
| Silver Peddler         | 12 A Maritime Way          |
| Coastal Urge           | 12 B Maritime Way          |
| Island Passage         | 14 Maritime Way            |
| Island Hardware        | 16 Maritime Way            |
| Always Ready Cars      | 4 Merchants Row            |
| All About Art          | 6 B Merchants Row          |
| A Clean Break          | 2 G & 2 H Merchants Row    |
| Public Safety Building | 273 Edward Teach Extension |

| COMPANY OF A SECOND CONTRACTOR OF A SECOND CO | 上,我们也不能能够完全的。              |
|--------------------------------------------------------------------------------------------------------------------------------------------------------------------------------------------------------------------------------------------------------------------------------------------------------------------------------------------------------------------------------------------------------------------------------------------------------------------------------------------------------------------------------------------------------------------------------------------------------------------------------------------------------------------------------------------------------------------------------------------------------------------------------------------------------------------------------------------------------------------------------------------------------------------------------------------------------------------------------------------------------------------------------------------------------------------------------------------------------------------------------------------------------------------------------------------------------------------------------------------------------------------------------------------------------------------------------------------------------------------------------------------------------------------------------------------------------------------------------------------------------------------------------------------------------------------------------------------------------------------------------------------------------------------------------------------------------------------------------------------------------------------------------------------------------------------------------------------------------------------------------------------------------------------------------------------------------------------------------------------------------------------------------------------------------------------------------------------------------------------------------|----------------------------|
| West/South Bald Head                                                                                                                                                                                                                                                                                                                                                                                                                                                                                                                                                                                                                                                                                                                                                                                                                                                                                                                                                                                                                                                                                                                                                                                                                                                                                                                                                                                                                                                                                                                                                                                                                                                                                                                                                                                                                                                                                                                                                                                                                                                                                                           |                            |
| Johnston                                                                                                                                                                                                                                                                                                                                                                                                                                                                                                                                                                                                                                                                                                                                                                                                                                                                                                                                                                                                                                                                                                                                                                                                                                                                                                                                                                                                                                                                                                                                                                                                                                                                                                                                                                                                                                                                                                                                                                                                                                                                                                                       | 31 Cape Fear Trail         |
| Campbell                                                                                                                                                                                                                                                                                                                                                                                                                                                                                                                                                                                                                                                                                                                                                                                                                                                                                                                                                                                                                                                                                                                                                                                                                                                                                                                                                                                                                                                                                                                                                                                                                                                                                                                                                                                                                                                                                                                                                                                                                                                                                                                       | 22 Horsemint Trail         |
| Valentine                                                                                                                                                                                                                                                                                                                                                                                                                                                                                                                                                                                                                                                                                                                                                                                                                                                                                                                                                                                                                                                                                                                                                                                                                                                                                                                                                                                                                                                                                                                                                                                                                                                                                                                                                                                                                                                                                                                                                                                                                                                                                                                      | 308 South Bald Head Wynd   |
| Harper                                                                                                                                                                                                                                                                                                                                                                                                                                                                                                                                                                                                                                                                                                                                                                                                                                                                                                                                                                                                                                                                                                                                                                                                                                                                                                                                                                                                                                                                                                                                                                                                                                                                                                                                                                                                                                                                                                                                                                                                                                                                                                                         | 4 Snowy Egret              |
| McLeod                                                                                                                                                                                                                                                                                                                                                                                                                                                                                                                                                                                                                                                                                                                                                                                                                                                                                                                                                                                                                                                                                                                                                                                                                                                                                                                                                                                                                                                                                                                                                                                                                                                                                                                                                                                                                                                                                                                                                                                                                                                                                                                         | 11 Starrush Trail          |
| Kolasch                                                                                                                                                                                                                                                                                                                                                                                                                                                                                                                                                                                                                                                                                                                                                                                                                                                                                                                                                                                                                                                                                                                                                                                                                                                                                                                                                                                                                                                                                                                                                                                                                                                                                                                                                                                                                                                                                                                                                                                                                                                                                                                        | 334 Stede Bonnet Wynd      |
| Coates                                                                                                                                                                                                                                                                                                                                                                                                                                                                                                                                                                                                                                                                                                                                                                                                                                                                                                                                                                                                                                                                                                                                                                                                                                                                                                                                                                                                                                                                                                                                                                                                                                                                                                                                                                                                                                                                                                                                                                                                                                                                                                                         | 314 Stede Bonnet Wynd      |
| O'Callaghan                                                                                                                                                                                                                                                                                                                                                                                                                                                                                                                                                                                                                                                                                                                                                                                                                                                                                                                                                                                                                                                                                                                                                                                                                                                                                                                                                                                                                                                                                                                                                                                                                                                                                                                                                                                                                                                                                                                                                                                                                                                                                                                    | 312 Stede Bonnet Wynd      |
| Harris                                                                                                                                                                                                                                                                                                                                                                                                                                                                                                                                                                                                                                                                                                                                                                                                                                                                                                                                                                                                                                                                                                                                                                                                                                                                                                                                                                                                                                                                                                                                                                                                                                                                                                                                                                                                                                                                                                                                                                                                                                                                                                                         | 15 Laughing Gull Trail     |
| Gardner                                                                                                                                                                                                                                                                                                                                                                                                                                                                                                                                                                                                                                                                                                                                                                                                                                                                                                                                                                                                                                                                                                                                                                                                                                                                                                                                                                                                                                                                                                                                                                                                                                                                                                                                                                                                                                                                                                                                                                                                                                                                                                                        | 429 South Bald Head Wynd   |
| Maggio                                                                                                                                                                                                                                                                                                                                                                                                                                                                                                                                                                                                                                                                                                                                                                                                                                                                                                                                                                                                                                                                                                                                                                                                                                                                                                                                                                                                                                                                                                                                                                                                                                                                                                                                                                                                                                                                                                                                                                                                                                                                                                                         | 431 South Bald Head Wynd   |
| Nielsen                                                                                                                                                                                                                                                                                                                                                                                                                                                                                                                                                                                                                                                                                                                                                                                                                                                                                                                                                                                                                                                                                                                                                                                                                                                                                                                                                                                                                                                                                                                                                                                                                                                                                                                                                                                                                                                                                                                                                                                                                                                                                                                        | 6 Peppervine Trail         |
| Timmerman                                                                                                                                                                                                                                                                                                                                                                                                                                                                                                                                                                                                                                                                                                                                                                                                                                                                                                                                                                                                                                                                                                                                                                                                                                                                                                                                                                                                                                                                                                                                                                                                                                                                                                                                                                                                                                                                                                                                                                                                                                                                                                                      | 19 Peppervine Trail        |
| Austin                                                                                                                                                                                                                                                                                                                                                                                                                                                                                                                                                                                                                                                                                                                                                                                                                                                                                                                                                                                                                                                                                                                                                                                                                                                                                                                                                                                                                                                                                                                                                                                                                                                                                                                                                                                                                                                                                                                                                                                                                                                                                                                         | 14 Coquina Trail           |
| Crowley                                                                                                                                                                                                                                                                                                                                                                                                                                                                                                                                                                                                                                                                                                                                                                                                                                                                                                                                                                                                                                                                                                                                                                                                                                                                                                                                                                                                                                                                                                                                                                                                                                                                                                                                                                                                                                                                                                                                                                                                                                                                                                                        | 18 Brown Pelican           |
| Hargrove                                                                                                                                                                                                                                                                                                                                                                                                                                                                                                                                                                                                                                                                                                                                                                                                                                                                                                                                                                                                                                                                                                                                                                                                                                                                                                                                                                                                                                                                                                                                                                                                                                                                                                                                                                                                                                                                                                                                                                                                                                                                                                                       | 1 Isle of Skye Crescent    |
| Kades                                                                                                                                                                                                                                                                                                                                                                                                                                                                                                                                                                                                                                                                                                                                                                                                                                                                                                                                                                                                                                                                                                                                                                                                                                                                                                                                                                                                                                                                                                                                                                                                                                                                                                                                                                                                                                                                                                                                                                                                                                                                                                                          | 811A Killegray Ridge       |
| Carpenter                                                                                                                                                                                                                                                                                                                                                                                                                                                                                                                                                                                                                                                                                                                                                                                                                                                                                                                                                                                                                                                                                                                                                                                                                                                                                                                                                                                                                                                                                                                                                                                                                                                                                                                                                                                                                                                                                                                                                                                                                                                                                                                      | 811B Killegray Ridge       |
| Cordes                                                                                                                                                                                                                                                                                                                                                                                                                                                                                                                                                                                                                                                                                                                                                                                                                                                                                                                                                                                                                                                                                                                                                                                                                                                                                                                                                                                                                                                                                                                                                                                                                                                                                                                                                                                                                                                                                                                                                                                                                                                                                                                         | 845 B South Bald Head Wynd |
| Macnabb                                                                                                                                                                                                                                                                                                                                                                                                                                                                                                                                                                                                                                                                                                                                                                                                                                                                                                                                                                                                                                                                                                                                                                                                                                                                                                                                                                                                                                                                                                                                                                                                                                                                                                                                                                                                                                                                                                                                                                                                                                                                                                                        | 5 Seaton Court             |
| Reid                                                                                                                                                                                                                                                                                                                                                                                                                                                                                                                                                                                                                                                                                                                                                                                                                                                                                                                                                                                                                                                                                                                                                                                                                                                                                                                                                                                                                                                                                                                                                                                                                                                                                                                                                                                                                                                                                                                                                                                                                                                                                                                           | 6 Dunedin Court            |
| Drumheller                                                                                                                                                                                                                                                                                                                                                                                                                                                                                                                                                                                                                                                                                                                                                                                                                                                                                                                                                                                                                                                                                                                                                                                                                                                                                                                                                                                                                                                                                                                                                                                                                                                                                                                                                                                                                                                                                                                                                                                                                                                                                                                     | 6 Eileen Way               |
| Mortimer                                                                                                                                                                                                                                                                                                                                                                                                                                                                                                                                                                                                                                                                                                                                                                                                                                                                                                                                                                                                                                                                                                                                                                                                                                                                                                                                                                                                                                                                                                                                                                                                                                                                                                                                                                                                                                                                                                                                                                                                                                                                                                                       | 974 South Bald Head Wynd   |
| Dickerson                                                                                                                                                                                                                                                                                                                                                                                                                                                                                                                                                                                                                                                                                                                                                                                                                                                                                                                                                                                                                                                                                                                                                                                                                                                                                                                                                                                                                                                                                                                                                                                                                                                                                                                                                                                                                                                                                                                                                                                                                                                                                                                      | 1013 South Bald Wynd       |
|                                                                                                                                                                                                                                                                                                                                                                                                                                                                                                                                                                                                                                                                                                                                                                                                                                                                                                                                                                                                                                                                                                                                                                                                                                                                                                                                                                                                                                                                                                                                                                                                                                                                                                                                                                                                                                                                                                                                                                                                                                                                                                                                |                            |

| Cape Fear Station |                       |
|-------------------|-----------------------|
| Turtle Central    | 700 Federal Road      |
| Buchanan          | 213 Writers Way       |
| White             | 216 Station House Way |
| Thompson          | 507 Currituck Way     |
| Prak              | 543 Chicamacomico Way |
| Bruno             | 204 Whale Head Way    |
| Chickering        | 641 Kinakeet Way      |
| Aronson           | 656 Kinnakeet Way     |
| Digby             | 662 Kinnakeet Way     |
| Mearing           | 663 Wash Woods Way    |
| Stafford          | 605 Wash Woods Way    |